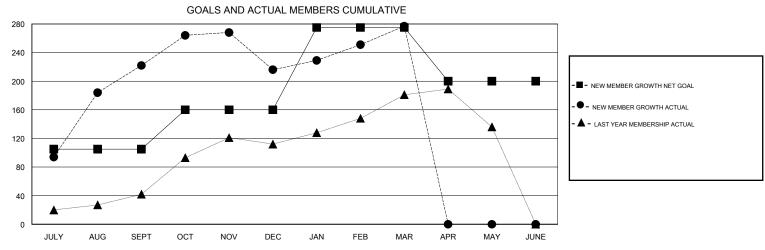

## DATUK NAGARATNAM **LOCATION MALAYSIA GMT CA** Clubs Members RESULTS FOR 2016-2017 RESULTS FOR 2016-2017 NEW CLUB GOAL NEW CLUBS DROPPED CLUBS NEW MEMBER GROWTH NEW MEMBER DROPPED QUARTER QUARTER NET GOAL (not reinstated GROWTH ACTUAL (not MEMBERS ACTUAL or transfers) reinstated or transfers) (including transfers) 2 0 105 290 68 JULY/AUG/SEPT JULY/AUG/SEPT 3 1 55 93 99 OCT/NOV/DEC OCT/NOV/DEC 0 0 99 38 115 JAN/FEB/MAR JAN/FEB/MAR 0 0 0 APR/MAY/JUNE APR/MAY/JUNE -75 0