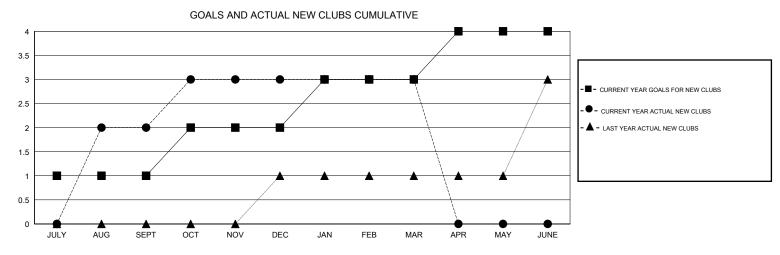

## DATUK NAGARATNAM **LOCATION MALAYSIA GMT CA** Clubs Members RESULTS FOR 2016-2017 RESULTS FOR 2016-2017 NEW CLUB GOAL NEW CLUBS DROPPED CLUBS NEW MEMBER GROWTH NEW MEMBER DROPPED QUARTER QUARTER NET GOAL (not reinstated GROWTH ACTUAL (not MEMBERS ACTUAL or transfers) reinstated or transfers) (including transfers) 2 0 105 290 68 JULY/AUG/SEPT JULY/AUG/SEPT 3 1 55 93 99 OCT/NOV/DEC OCT/NOV/DEC 0 0 99 38 115 JAN/FEB/MAR JAN/FEB/MAR 0 0 0 APR/MAY/JUNE APR/MAY/JUNE -75 0